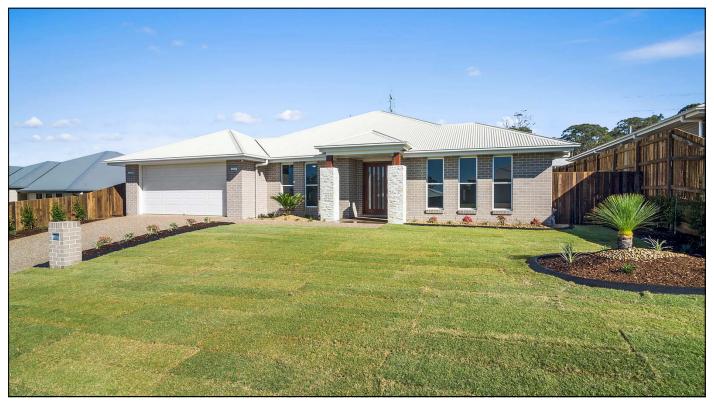

## **Impressive With Exceptional Floor Plan!**

## Offers over \$499,000 19 Renshaw Crescent, Kearneys Spring

## **Brand New and Sparkling!**

Wow - just completed, Brand new and offering a great layout, superior size and superior finish, don't hesitate as this will go in a flash!

- 4 good size built-in bedrooms
- Main bedroom with ensuite & walk-in robe
- Generous open plan living with reverse cycle air
- Stunning kitchen, stone benches, feature tile splash back
- Ceiling fans to all bedrooms
- Separate lounge/media room
- Private covered outdoor entertaining area with ceiling fan
- Double remote garage with drive through access rear concrete parking space (for trailer or camper)
- Close to Uni, Kmart, Coles and schools
- Level 608m<sup>2</sup> block