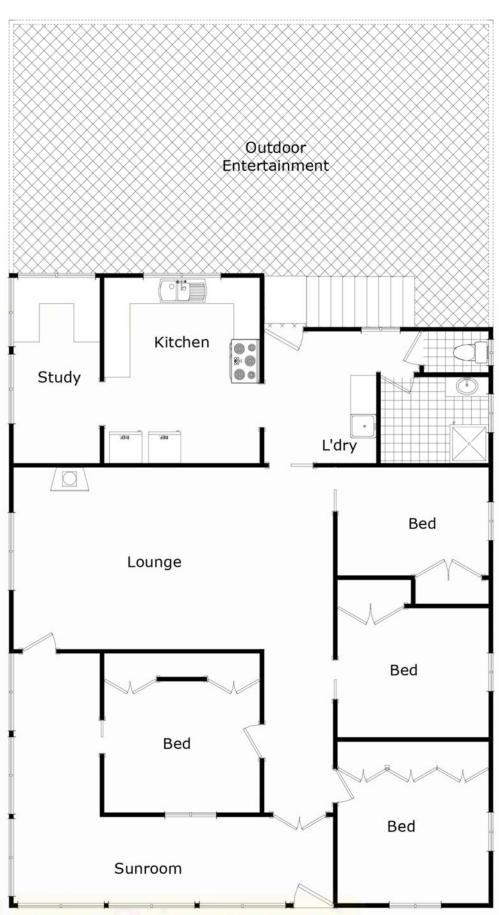

## **FEATURES**

- 4 built-in bedrooms
- Large kitchen, great storage
- Huge lounge/dining area
- Separate study
- Sun room, natural wood floors
- Covered outdoor area plus 2 garden sheds
- Level 662m2 block
- Prime position for future redevelopment (Subject to Council approval)
- Across the road from Northpoint Shopping Centre, Medical Centre, Coles

## Offers invited!

tho

Please Note: All care has been made to ensure accuracy of this plan.
However, it is not a surveyed plan therefore dimensions and icons used are estimates only.
This plan is for illustrative purposes and should be used as such by any prospective buyer.
Produced by Open2view.com