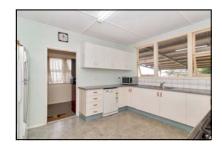

## **FEATURES**

- 4 built-in bedrooms
- Large kitchen, great storage
- Huge lounge/dining area
- Separate study
- Sun room, natural wood floors
- Covered outdoor area plus 2 garden sheds
- Level 662m2 block
- Prime position for future redevelopment (Subject to Council approval)
- Across the road from Northpoint Shopping Centre, Medical Centre, Coles