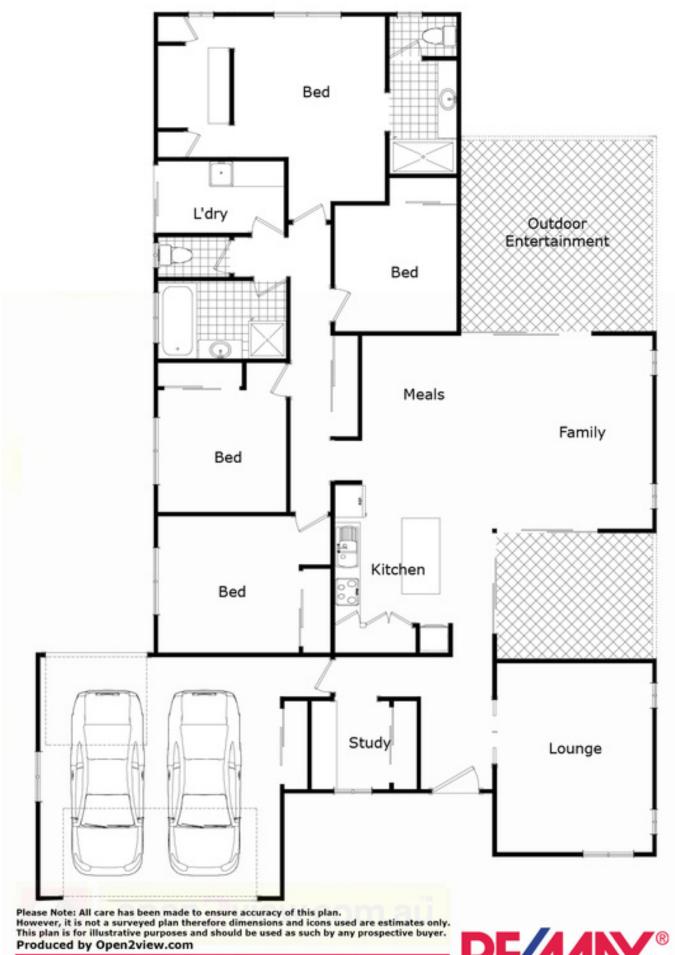

#### FEATURES

- 4 spacious bedrooms
- Main bedroom with huge walk-thru robe, ensuite with double showers and separate toilet.
- Open plan living flows seamlessly to outdoor areas
- Chic kitchen with island
  bench and stone tops
- Lounge with coffered ceiling
- Separate study
- 2 covered outdoor areas
- 10,000 litre tank
- Pet friendly 602m<sup>2</sup> block
- General rates -\$1,196.40 1/2yr

#### Serious Liveability...

Built by Arden Vale Homes, this sleek and chic abode is situated within easy walking distance to the University of Southern Queensland and boasts quality fixtures and finishes throughout a very clever floorplan.