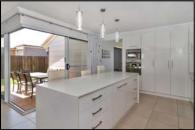

#### FEATURES

- 4 spacious bedrooms
- Main bedroom with huge walk-thru robe, ensuite with double showers and separate toilet.
- Open plan living flows seamlessly to outdoor areas
- Chic kitchen with island
  bench and stone tops
- Lounge with coffered ceiling
- Separate study
- 2 covered outdoor areas
- 10,000 litre tank
- Pet friendly 602m<sup>2</sup> block
- General rates -\$1,196.40 1/2yr

#### Serious Liveability...

Built by Arden Vale Homes, this sleek and chic abode is situated within easy walking distance to the University of Southern Queensland and boasts quality fixtures and finishes throughout a very clever floorplan.