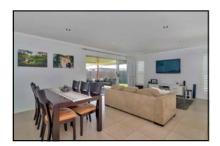

#### FEATURES

- 4 spacious bedrooms
- Main bedroom with huge walk-thru robe, ensuite with double showers and separate toilet.
- Open plan living flows seamlessly to outdoor areas
- Chic kitchen with island
  bench and stone tops
- Lounge with coffered ceiling
- Separate study
- 2 covered outdoor areas
- 10,000 litre tank
- Pet friendly 602m<sup>2</sup> block
- General rates -\$1,196.40 1/2yr

#### Serious Liveability...

Built by Arden Vale Homes, this sleek and chic abode is situated within easy walking distance to the University of Southern Queensland and boasts quality fixtures and finishes throughout a very clever floorplan.