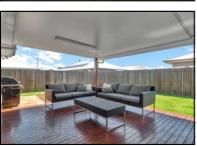

#### FEATURES

- 4 spacious bedrooms
- Main bedroom with huge walk-thru robe, ensuite with double showers and separate toilet.
- Open plan living flows seamlessly to outdoor areas
- Chic kitchen with island
  bench and stone tops
- Lounge with coffered ceiling
- Separate study
- 2 covered outdoor areas
- 10,000 litre tank
- Pet friendly 602m<sup>2</sup> block
- General rates -\$1,196.40 1/2yr

#### Serious Liveability...

Built by Arden Vale Homes, this sleek and chic abode is situated within easy walking distance to the University of Southern Queensland and boasts quality fixtures and finishes throughout a very clever floorplan.