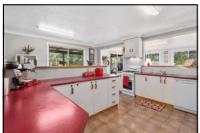

- 3 large built-in bedrooms (direct access onto back deck)
- Main bedroom and family area include reverse air-con
- Ceiling fans in bedrooms and family area
- Second living area -freshly painted
- Updated bathroom with new wall heater
- Sheds 6 bays in total
- 3 phase power
- Fully fenced -various fruit trees in paddock
- 2 x rainwater tanks approx. 40,000litres plumbed to house
- Bore plumbed with 2 x taps to back paddock
- 4,000m<sup>2</sup> block
- Rates TBA