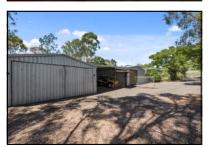

- 3 large built-in bedrooms (direct access onto back deck)
- Main bedroom and family area include reverse air-con
- Ceiling fans in bedrooms and family area
- Second living area -freshly painted
- Updated bathroom with new wall heater
- Sheds 6 bays in total
- 3 phase power
- Fully fenced -various fruit trees in paddock
- 2 x rainwater tanks approx. 40,000litres plumbed to house
- Bore plumbed with 2 x taps to back paddock
- 4,000m<sup>2</sup> block
- Rates TBA