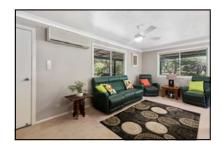

- 3 large built-in bedrooms (direct access onto back deck)
- Main bedroom and family area include reverse air-con
- Ceiling fans in bedrooms and family area
- Second living area -freshly painted
- Updated bathroom with new wall heater
- Sheds 6 bays in total
- 3 phase power
- Fully fenced -various fruit trees in paddock
- 2 x rainwater tanks approx. 40,000litres plumbed to house
- Bore plumbed with 2 x taps to back paddock
- 4,000m<sup>2</sup> block
- Rates TBA