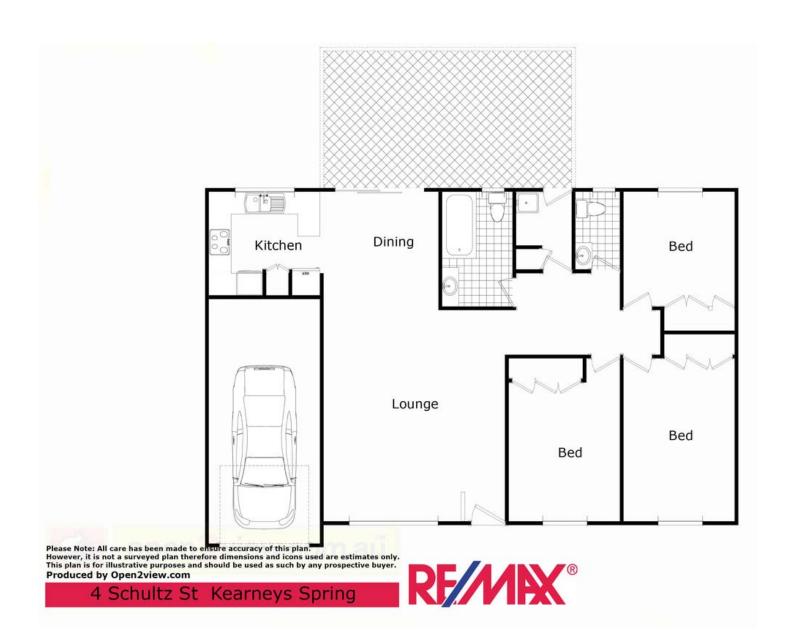

## **FEATURES**

- 3 built-in bedrooms
- Generous open plan living
- Reverse air-conditioning x 4
- Security screens
- · Recently Insulated
- Large covered outdoor area
- Single remote lockup garage
- Powered shed & Insulated
- Garden shed
- Solar electricity -1.5kw
- Rain water tank with pump
- Fully fenced with side access
- 640m² block