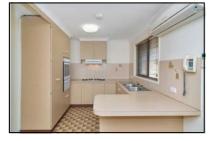

## **FEATURES**

- 3 built-in bedrooms
- Generous open plan living
- Reverse air-conditioning x 4
- Security screens
- · Recently Insulated
- Large covered outdoor area
- Single remote lockup garage
- Powered shed & Insulated
- Garden shed
- Solar electricity -1.5kw
- Rain water tank with pump
- Fully fenced with side access
- 640m² block