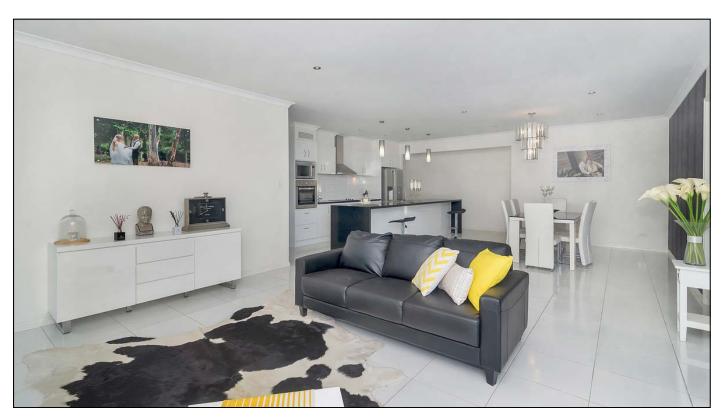

## **FEATURES**

- 4 built-in bedrooms + study
- Extra large main bedroom
- Children's activity area
- Media room
- Stunning modern kitchen
- Extra large pantry
- Remote DLUG
- Undercover entertaining area
- 20,000 L rainwater tank
- 2kw solar (3kw invertor)
- Room for your dream shed
- 4,173m<sup>2</sup> pet friendly block
- General rates \$548.88 1/2yr

## Serious Livability...

This is seriously good value! With a fantastic family friendly floor plan including three separate living areas and a master bedroom that is best described as your own private retreat. The attention to detail is clearly evident.