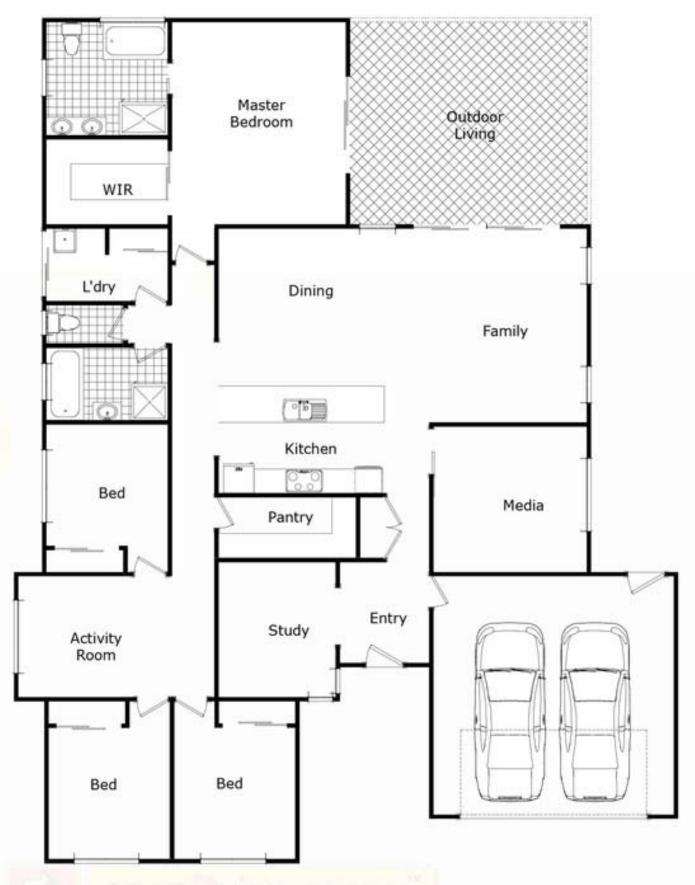

## **FEATURES**

- 4 built-in bedrooms + study
- Extra large main bedroom
- Children's activity area
- Media room
- Stunning modern kitchen
- Extra large pantry
- Remote DLUG
- Undercover entertaining area
- 20,000 L rainwater tank
- 2kw solar (3kw invertor)
- Room for your dream shed
- 4,173m<sup>2</sup> pet friendly block
- General rates \$548.88 1/2yr

## Serious Livability...

This is seriously good value! With a fantastic family friendly floor plan including three separate living areas and a master bedroom that is best described as your own private retreat. The attention to detail is clearly evident.

Plus over 1 acre of land so ample space for all the family plus the pad is already levelled to build your shed.

**Brendan Homan Ph: 0419 188 176** 

Please Note: All care has been made to ensure accuracy of this plan.
However, it is not a surveyed plan therefore dimensions and icons used are estimates only.
This plan is for illustrative purposes and should be used as such by any prospective buyer.
Produced by Open2view.com