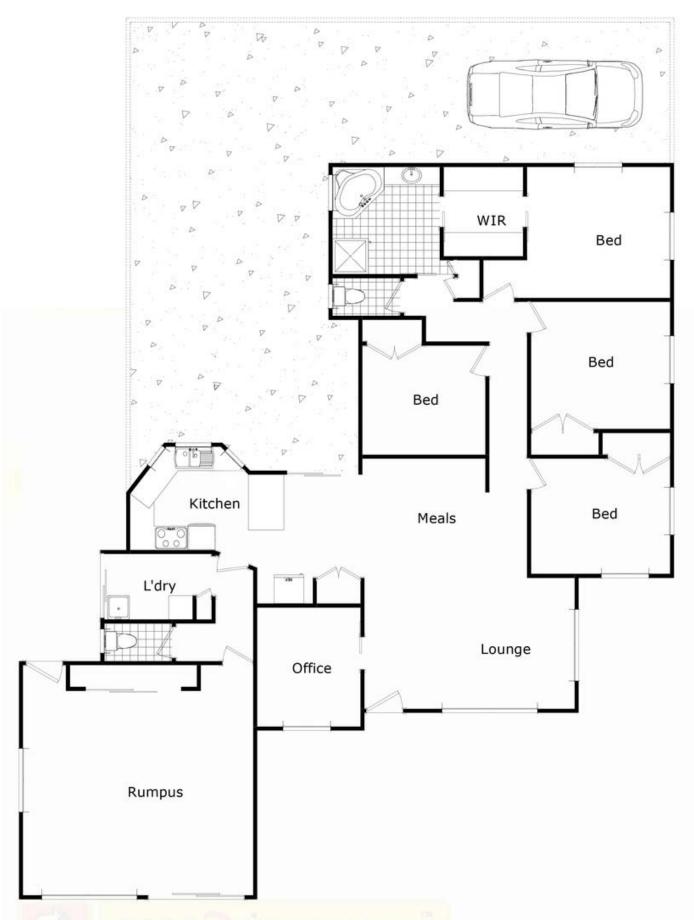

## **FEATURES**

- 4 built-in bedrooms
- Separate study
- 2 living areas
- Huge rumpus
- Reverse cycle air-conditioner
- Carport
- Terrific outdoor entertainin
- Powered 9m x 6m shed
- Caravan or boat parking
- Land 2584m2

Please Note: All care has been made to ensure accuracy of this plan. However, it is not a surveyed plan therefore dimensions and icons used are estimates only. This plan is for illustrative purposes and should be used as such by any prospective buyer. Produced by Open2view.com